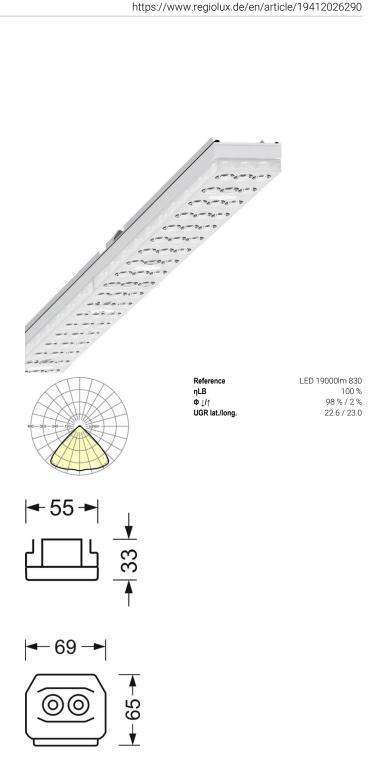

## LIGHTING TECHNOLOGY

| Placement                          | LED, Colour rendering/Light colour |  |
|------------------------------------|------------------------------------|--|
|                                    | CRI ≥ 80 / 3000K                   |  |
| Colour tolerance (MacAdam)         | 3SDCM                              |  |
| Photobiological safety (Luminaire) | RG1                                |  |
| Nominal luminous flux              | 18613lm                            |  |
| LED service life                   | 50000h L80/B10 (Tq 30°C)           |  |
| Luminaire luminous efficiency      | 162lm/W                            |  |
| Beam angle                         | 95° (C0) / 95 ° (C90)              |  |
| UGR lat./long.                     | 22.6 / 23.0                        |  |
|                                    |                                    |  |

## **MECHANICS**

| Housing colour         | traffic white RAL 9016                   |
|------------------------|------------------------------------------|
| Dimensions (LxWxH/DxH) | 2299mm x 55mm x 33mm                     |
| Weight (net)           | 2.5kg                                    |
| Type of installation   | Mounting rail system installation, Light |
|                        | structure                                |

| Dimensions |         |        |  |
|------------|---------|--------|--|
| L          | 2299 mm | Length |  |
| В          | 55 mm   | Width  |  |
| н          | 33 mm   | Height |  |
|            |         |        |  |